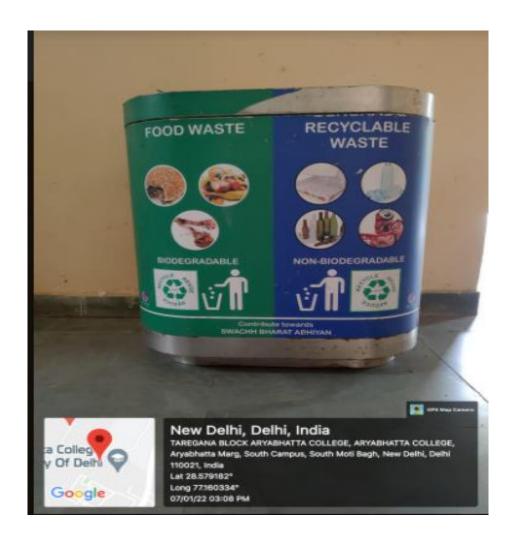

# **ANY OTHER RELEVANT INFORMATION FOR 7.1.3**

# 7.1.3 Facilities in the Institution for the management of the following types of degradable and non-degradable waste

| S. No. | Description                                         | Page No. |
|--------|-----------------------------------------------------|----------|
| 1.     | Waste collection and segregation                    | 2        |
| 2.     | Chintan Proposal for Waste Segregation and Disposal | 3        |
| 3.     | Link to Additional Documents                        | 3        |

Benito Juarez Road (Anand Niketan), New Delhi-110021 "Phone: 24110490 "Fax: 24117284 "E-mail: admin@aryabhattacollege.ac.in." Website: www.aryabhattacollege.ac.in

# 1. Waste collection and segregation



### 2. Chintan Proposal for Waste Segregation and Disposal



### 3. LINK TO ADDITIONAL DOCUMENTS

| S. No. | Link for Proof file |
|--------|---------------------|
| 1      | Environment Policy  |
| 2      | Energy Audit        |
| 3      | Green Audit         |
| 4      | Environment Audit   |